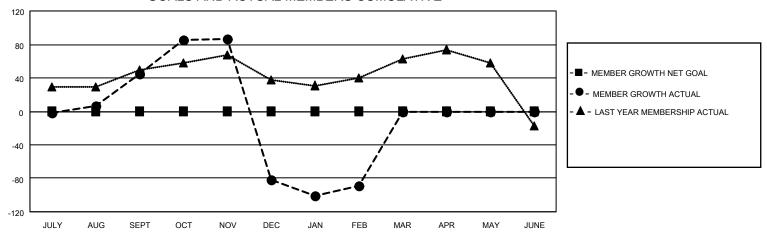

## District 301D1

| Clubs RESULTS FOR 2022-2023 |   |   |   | Members RESULTS FOR 2022-2023 |   |    |     |
|-----------------------------|---|---|---|-------------------------------|---|----|-----|
|                             |   |   |   |                               |   |    |     |
| JULY/AUG/SEPT               | 0 | 1 | 1 | JULY/AUG/SEPT                 | 0 | 97 | 43  |
| OCT/NOV/DEC                 | 0 | 1 | 1 | OCT/NOV/DEC                   | 0 | 91 | 214 |
| JAN/FEB/MAR                 | 0 | 0 | 1 | JAN/FEB/MAR                   | 0 | 33 | 38  |
| APR/MAY/JUNE                | 0 | 0 | 0 | APR/MAY/JUNE                  | 0 | 0  | 0   |

## GOALS AND ACTUAL MEMBERS CUMULATIVE

| DROPPED CLUBS: 3 |     | 28 CLUBS OF 51 ADDED 1 OR<br>MORE NEW MEMBERS | GENDER DISTRIBUTION                 |              |  |
|------------------|-----|-----------------------------------------------|-------------------------------------|--------------|--|
|                  |     | MORE NEW MEMBERS                              | MALE                                | 770 (48.28%) |  |
|                  |     |                                               | FEMALE 825 (51.72%)                 |              |  |
| DROPPED MEMBERS  |     |                                               | NON BINARY                          | 0 (0.00%)    |  |
|                  |     |                                               | PREFER NOT TO ANSWER 0 (0.00%)      |              |  |
| DECEASED         | 9   |                                               |                                     | ,            |  |
| CLUB CANCELLED   | 165 | CLICK HERE FOR CUMULATIVE                     | TOTAL FAMILY UNIT MEMBERS           | 654          |  |
| OTHER            | 121 | MEMBERSHIP DATA                               |                                     |              |  |
| TOTAL            | 295 |                                               | FAMILY MEMBERS PAYING HALF DUES 400 |              |  |
|                  |     |                                               |                                     |              |  |