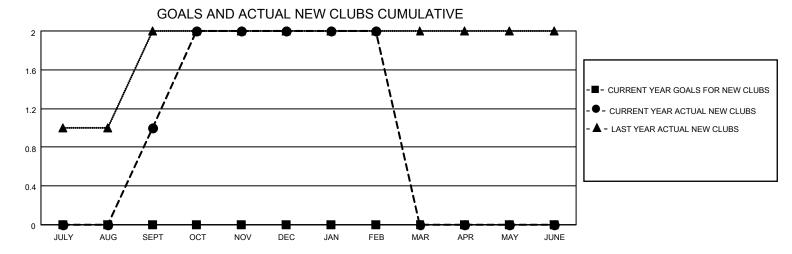

## District 301D1

| Clubs RESULTS FOR 2022-2023 |   |   |   | Members RESULTS FOR 2022-2023 |   |    |     |
|-----------------------------|---|---|---|-------------------------------|---|----|-----|
|                             |   |   |   |                               |   |    |     |
| JULY/AUG/SEPT               | 0 | 1 | 1 | JULY/AUG/SEPT                 | 0 | 97 | 43  |
| OCT/NOV/DEC                 | 0 | 1 | 1 | OCT/NOV/DEC                   | 0 | 91 | 214 |
| JAN/FEB/MAR                 | 0 | 0 | 1 | JAN/FEB/MAR                   | 0 | 33 | 38  |
| APR/MAY/JUNE                | 0 | 0 | 0 | APR/MAY/JUNE                  | 0 | 0  | 0   |